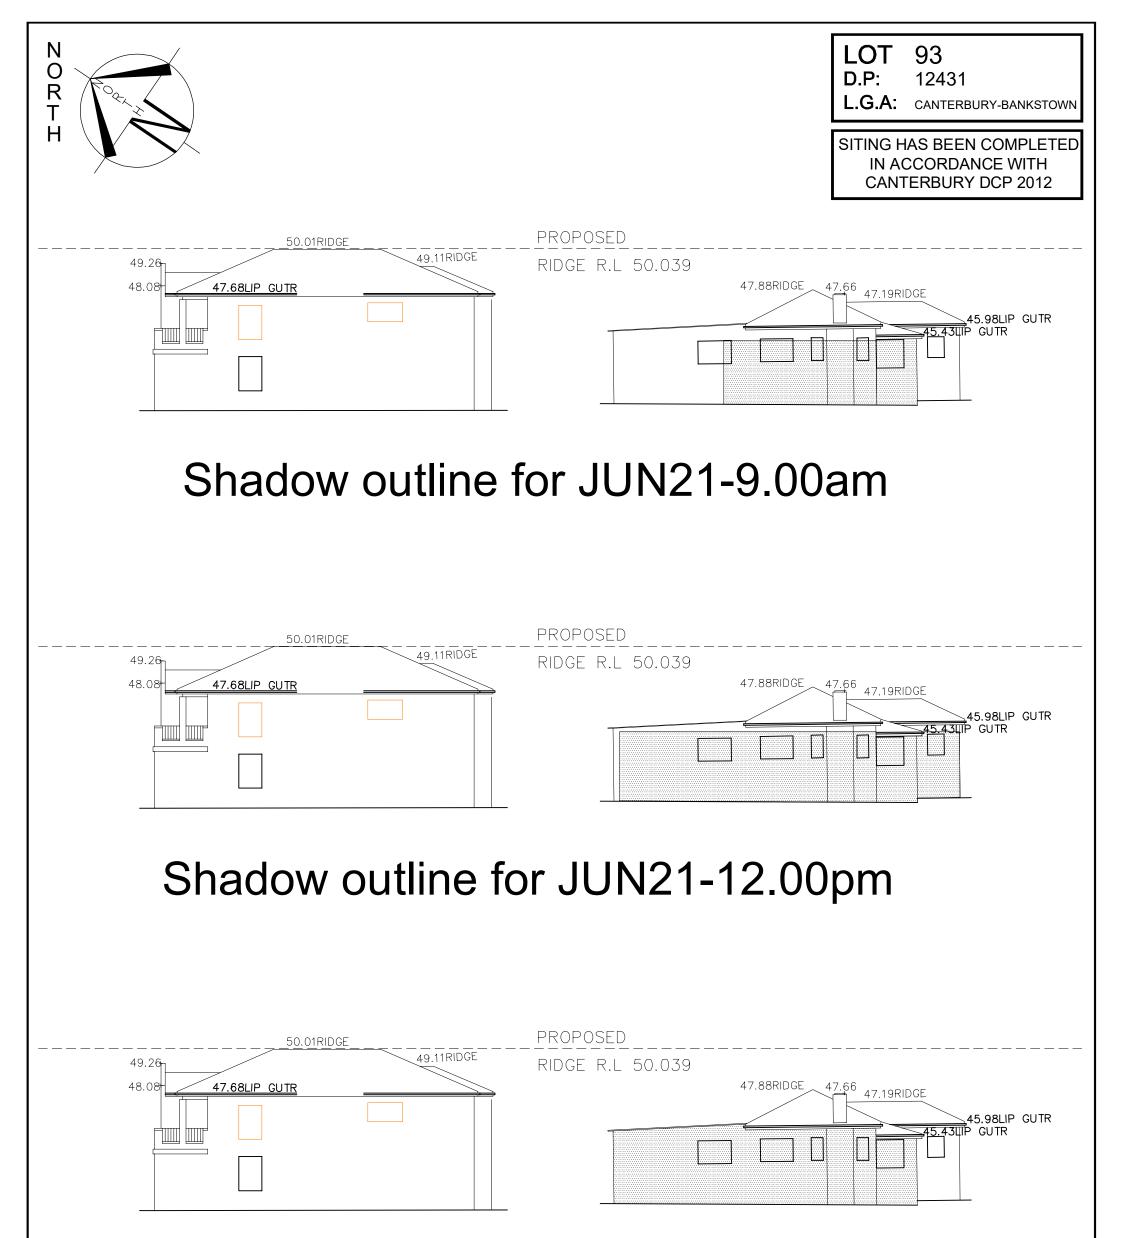

## Shadow outline for JUN21-3.00pm

## ELEVATIONAL SHADOWS @ 21st JUNE

| CLIENT'S SIGNATURE:                                                     | DATE:                                                                              |                         |                                                                          |               |                   |      |
|-------------------------------------------------------------------------|------------------------------------------------------------------------------------|-------------------------|--------------------------------------------------------------------------|---------------|-------------------|------|
| ClarendonHomes                                                          | © ALL RIGHTS RESERVED<br>This plan is the property of<br>CLARENDON HOMES (NSW) P/I | PRODUCT:<br>STAMFORD 45 | CLIENT:<br>Mr. MAKSOUR<br>Mrs. MAKSOUR<br>SITE ADDRESS:<br>Lot 93 No. 28 | DA DRAWINGS   |                   |      |
|                                                                         | of the drawing shall not be                                                        | Riveria<br>R/H Garage   |                                                                          | DRAWN:<br>MTK | DATE:<br>10.12.24 | Rev: |
| BL No. 2298C<br>ABN 18 003 892 706                                      |                                                                                    |                         |                                                                          | RATIO @ A3:   | CHECKED:          | - I  |
| Clarendon Homes (NSW) P/L<br>21 Solent Circuit, Baulkham Hills NSW 2153 |                                                                                    |                         | Fairview Avenue                                                          | SHEET:        | AL<br>JOB No:     |      |
| T: (02) 8851 5300                                                       | ELEMENTS. DIMENSIONS TO BE READ IN<br>PREFERENCE TO SCALING.                       |                         | ROSELANDS, 2196                                                          | 2.5           | 29917359          | NSW  |